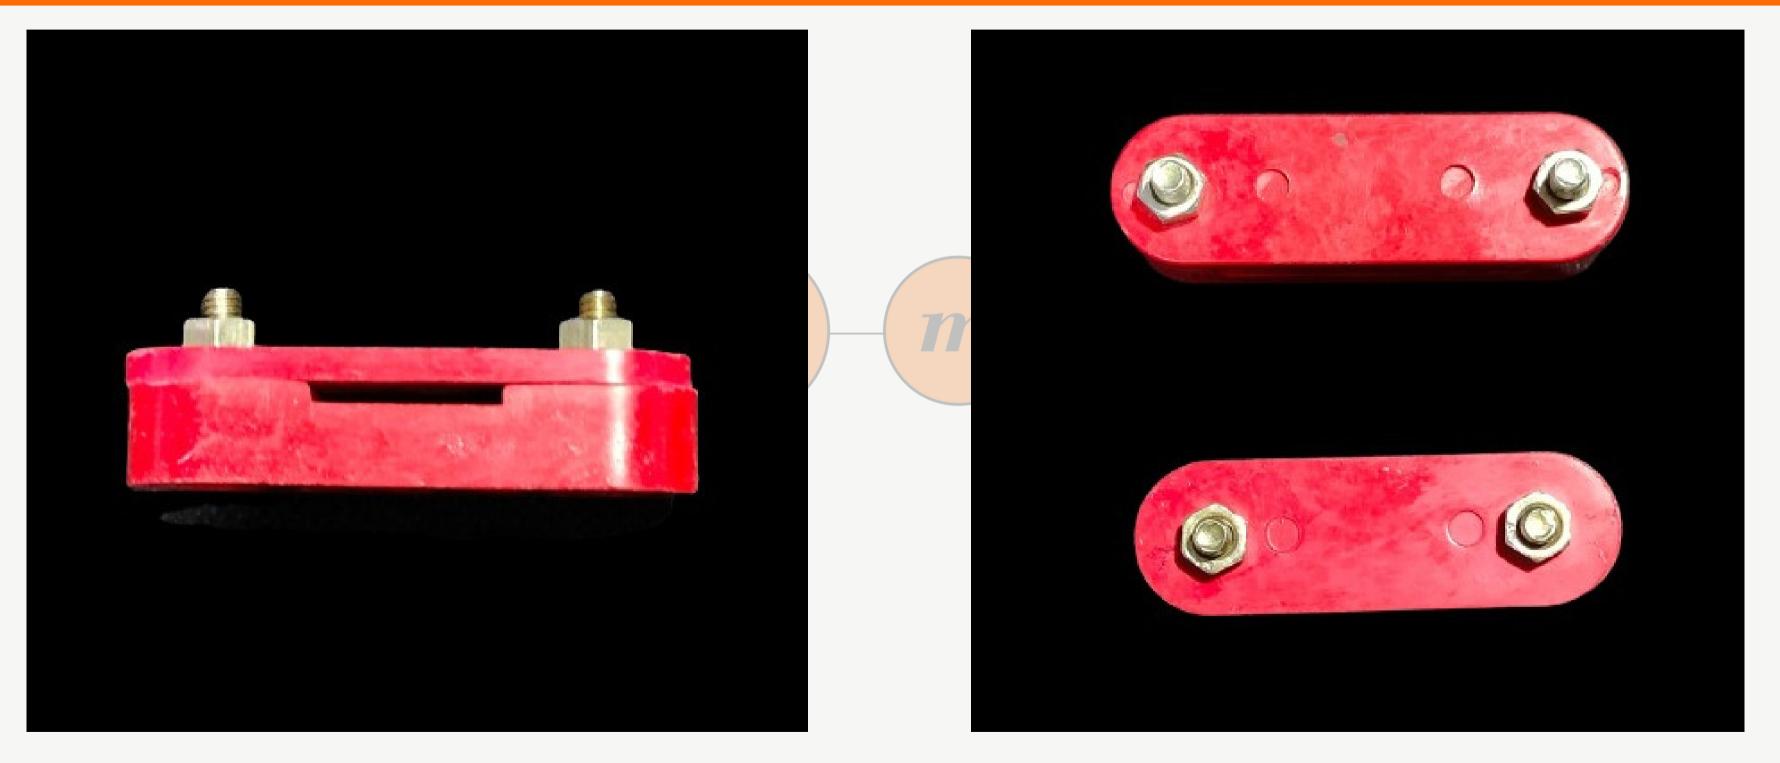

#### **Electrical insulators**

All types of conical, strip and T insulators to suit all your electrical needs.

#### TOOL MAKING

TOOL MAKING

CONICAL INSULATORS

EARTHING STRIP INSULATORS

T TYPE INSULATORS

MOULDING COMPOUNDS