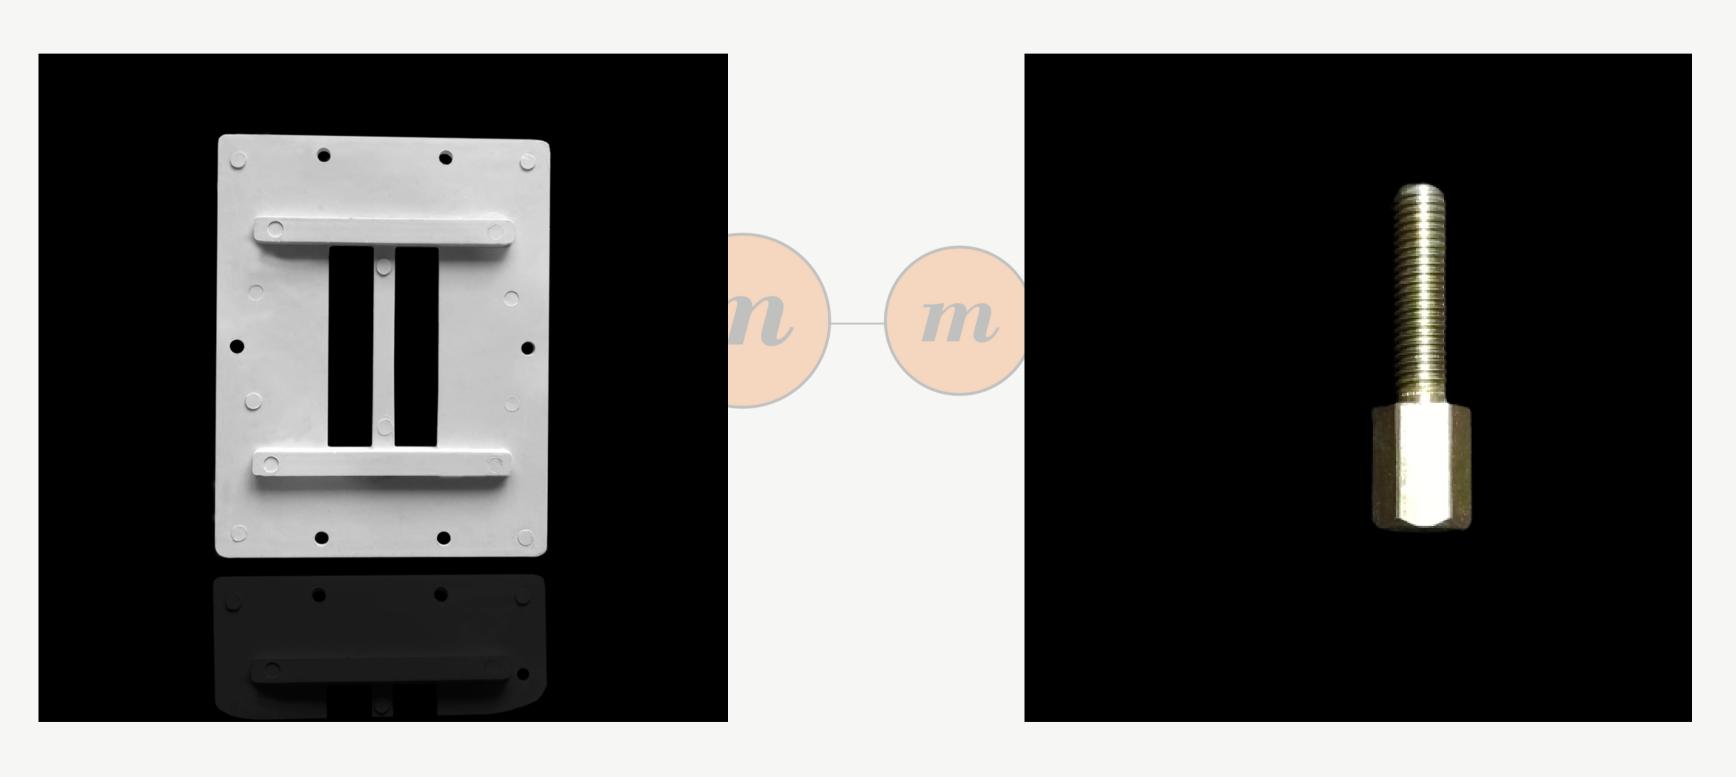

#### **Traub components**

Capacity ranging Dia 10 to Dia 60 mm precision turned components.

DIODE SUPPORT

**TERMINALSUPPORT** 

INSULATOR

PANEL COVER

CONTACTOR BRACKET

SHIP BELLOW

TERMINAL

VACCUM CONTACTOR SUPPORT

AXLE BRACKET

COOKER HANDLE

BUSBAR

BRAKE AXLE

TELECOMMUNICATION BOX

SURFACE BOX