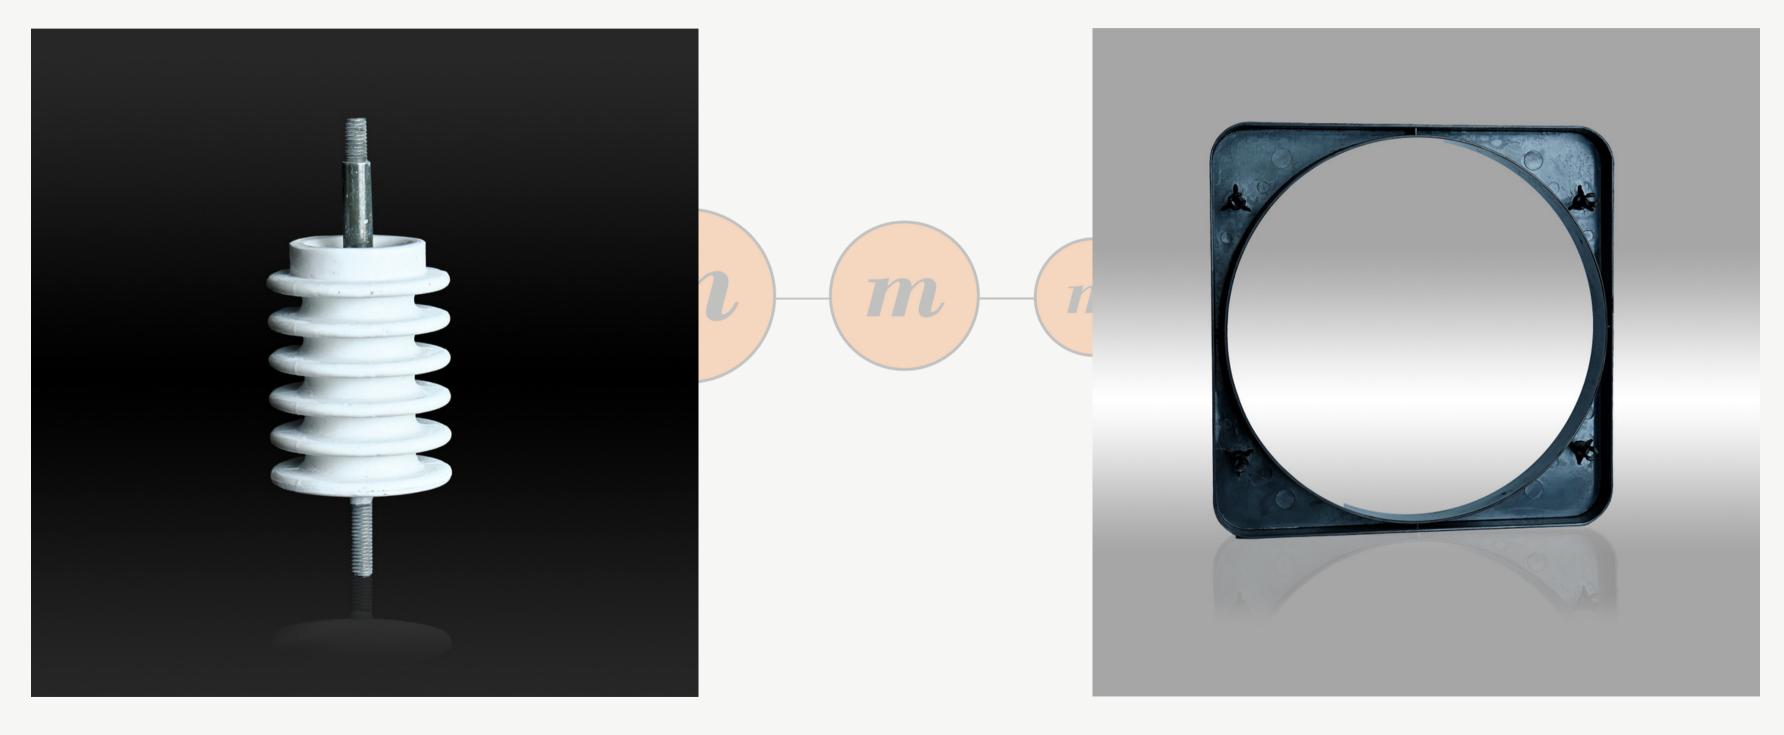

#### **Electrical insulators**

All types of conical, strip and T insulators to suit all your electrical needs.