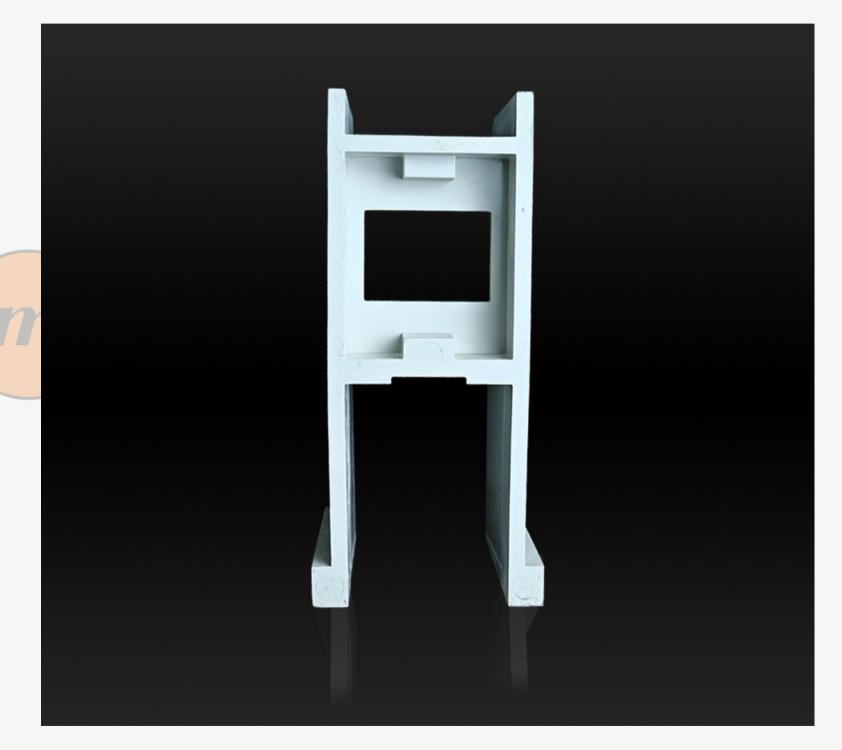

#### **Traub components**

Capacity ranging Dia 10 to Dia 60 mm precision turned components.

DIODE SUPPORT

**TERMINALSUPPORT** 

INSULATOR

PANEL COVER

CONTACTOR BRACKET

SHIP BELLOW

TERMINAL

VACCUM CONTACTOR SUPPORT

AXLE BRACKET

COOKER HANDLE

BUSBAR

BRAKE AXLE

TELECOMMUNICATION BOX

SURFACE BOX

SMC JUNCTION BOX