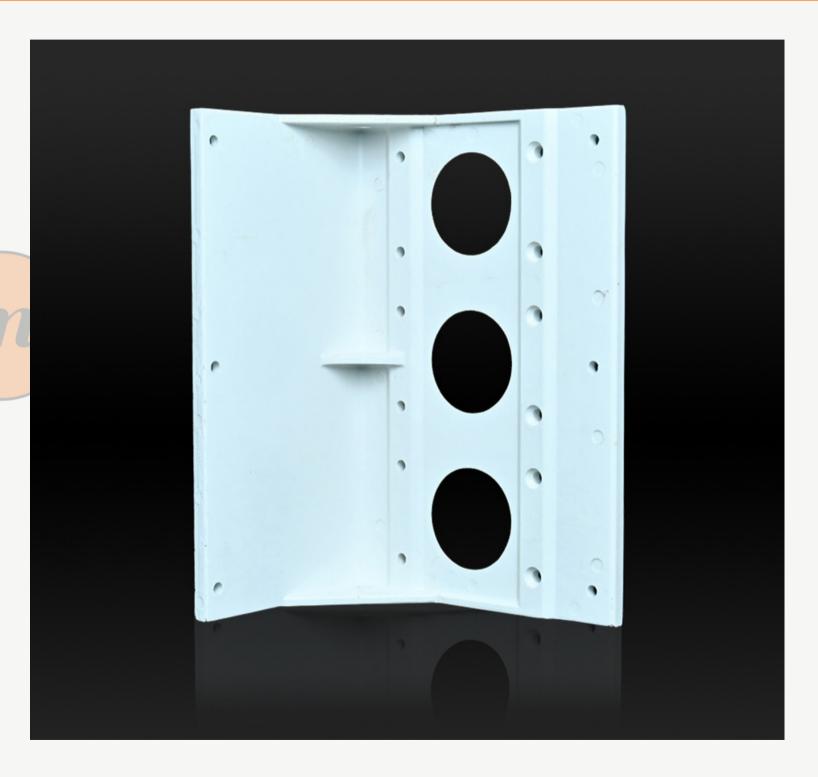

#### **Traub components**

Capacity ranging Dia 10 to Dia 60 mm precision turned components.

DIODE SUPPORT

**TERMINALSUPPORT** 

INSULATOR

PANEL COVER

CONTACTOR BRACKET

SHIP BELLOW

TERMINAL

VACCUM CONTACTOR SUPPORT

AXLE BRACKET

COOKER HANDLE

BUSBAR

BRAKE AXLE

TELECOMMUNICATION BOX

SURFACE BOX