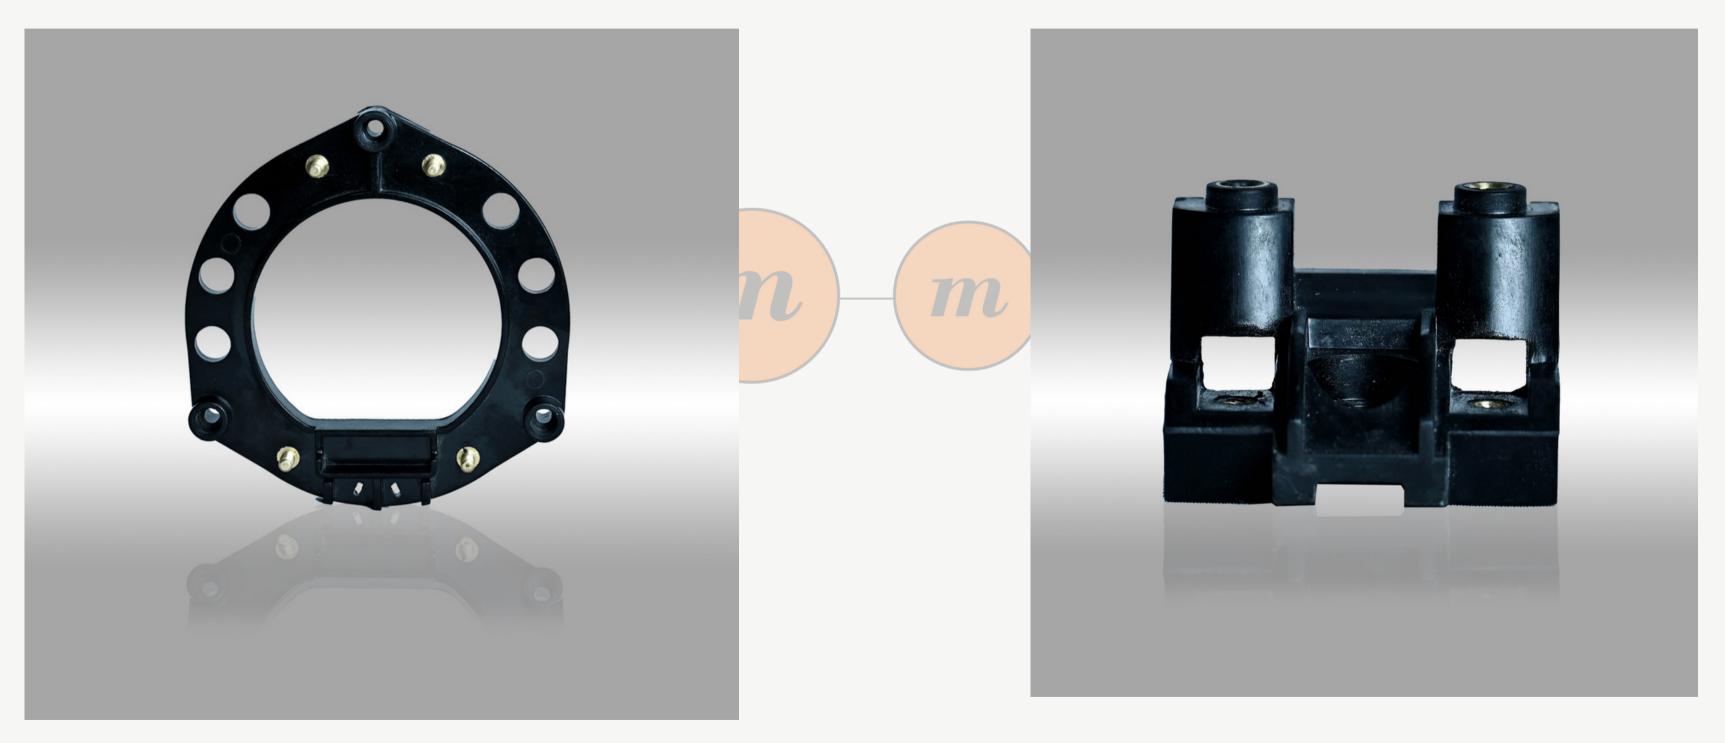

#### **Traub components**

Capacity ranging Dia 10 to Dia 60 mm precision turned components.

DIODE SUPPORT

**TERMINALSUPPORT** 

INSULATOR

PANEL COVER

CONTACTOR BRACKET

SHIP BELLOW