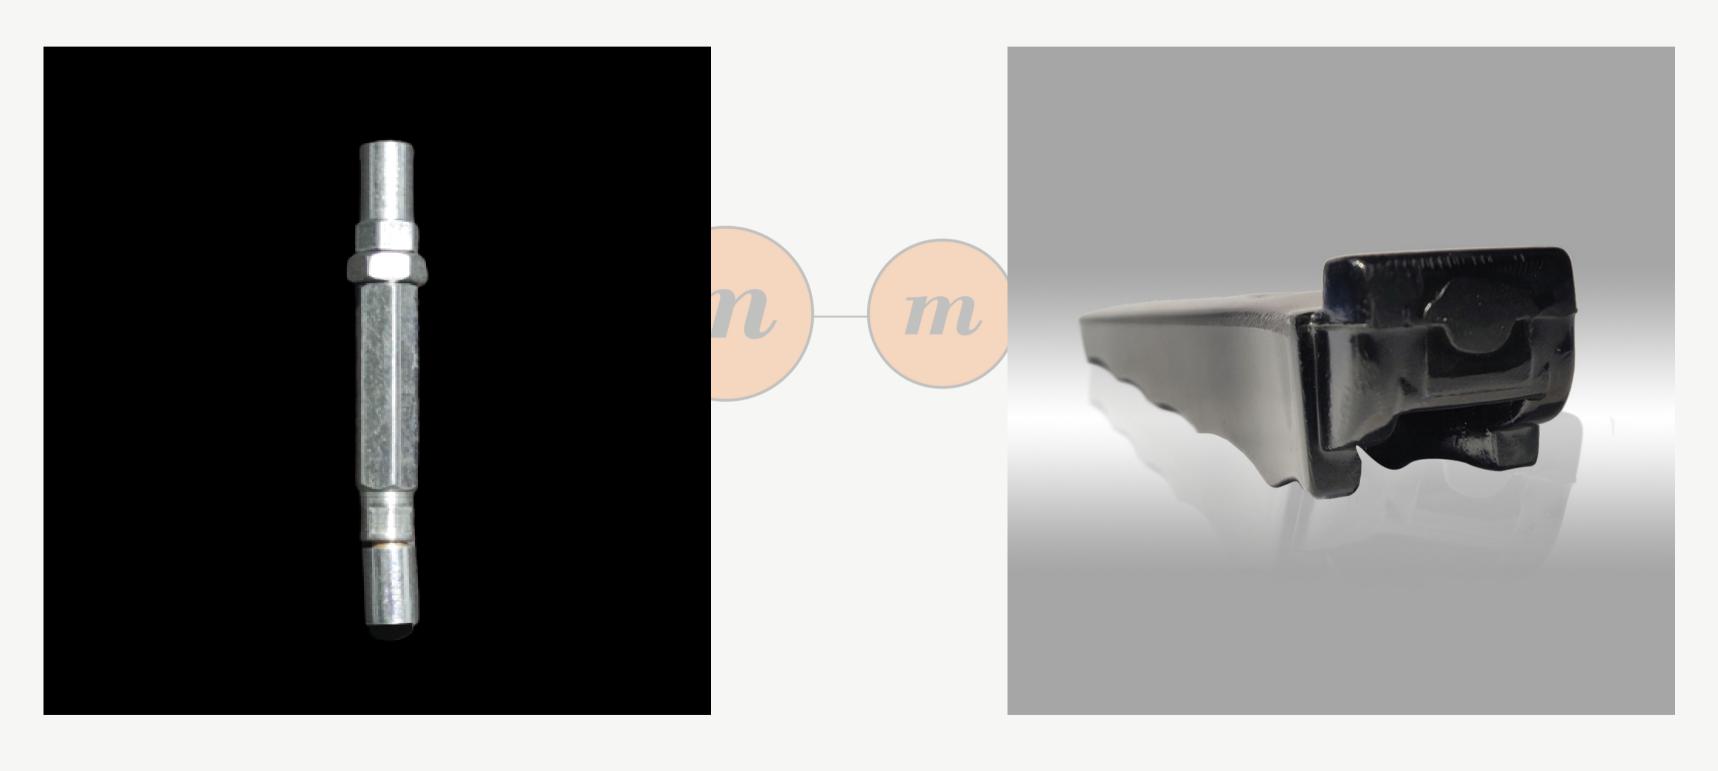

#### **Traub components**

Capacity ranging Dia 10 to Dia 60 mm precision turned components.

DIODE SUPPORT

**TERMINALSUPPORT** 

INSULATOR

PANEL COVER

CONTACTOR BRACKET

SHIP BELLOW

TERMINAL

VACCUM CONTACTOR SUPPORT

AXLE BRACKET

COOKER HANDLE

BUSBAR

BRAKE AXLE

TELECOMMUNICATION BOX

SURFACE BOX