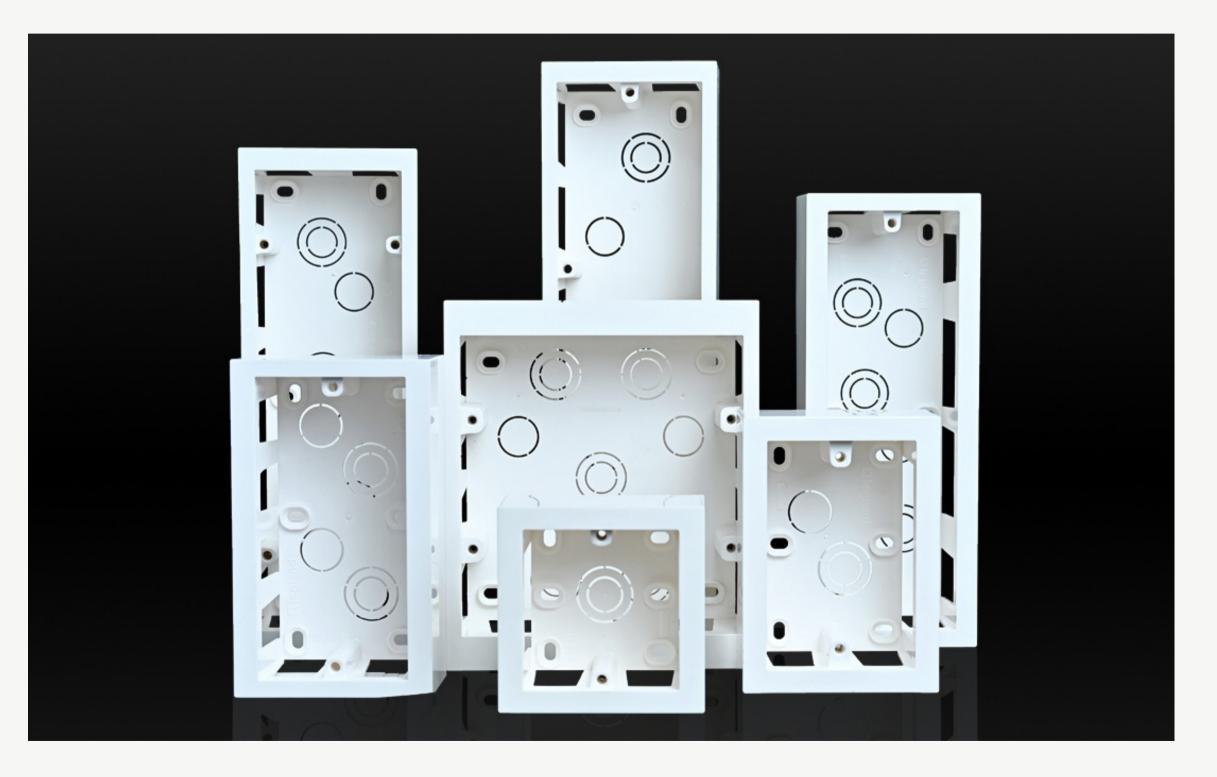

TERMINAL

VACCUM CONTACTOR SUPPORT

AXLE BRACKET

COOKER HANDLE

BUSBAR

BRAKE AXLE

TELECOMMUNICATION BOX

SURFACE BOX