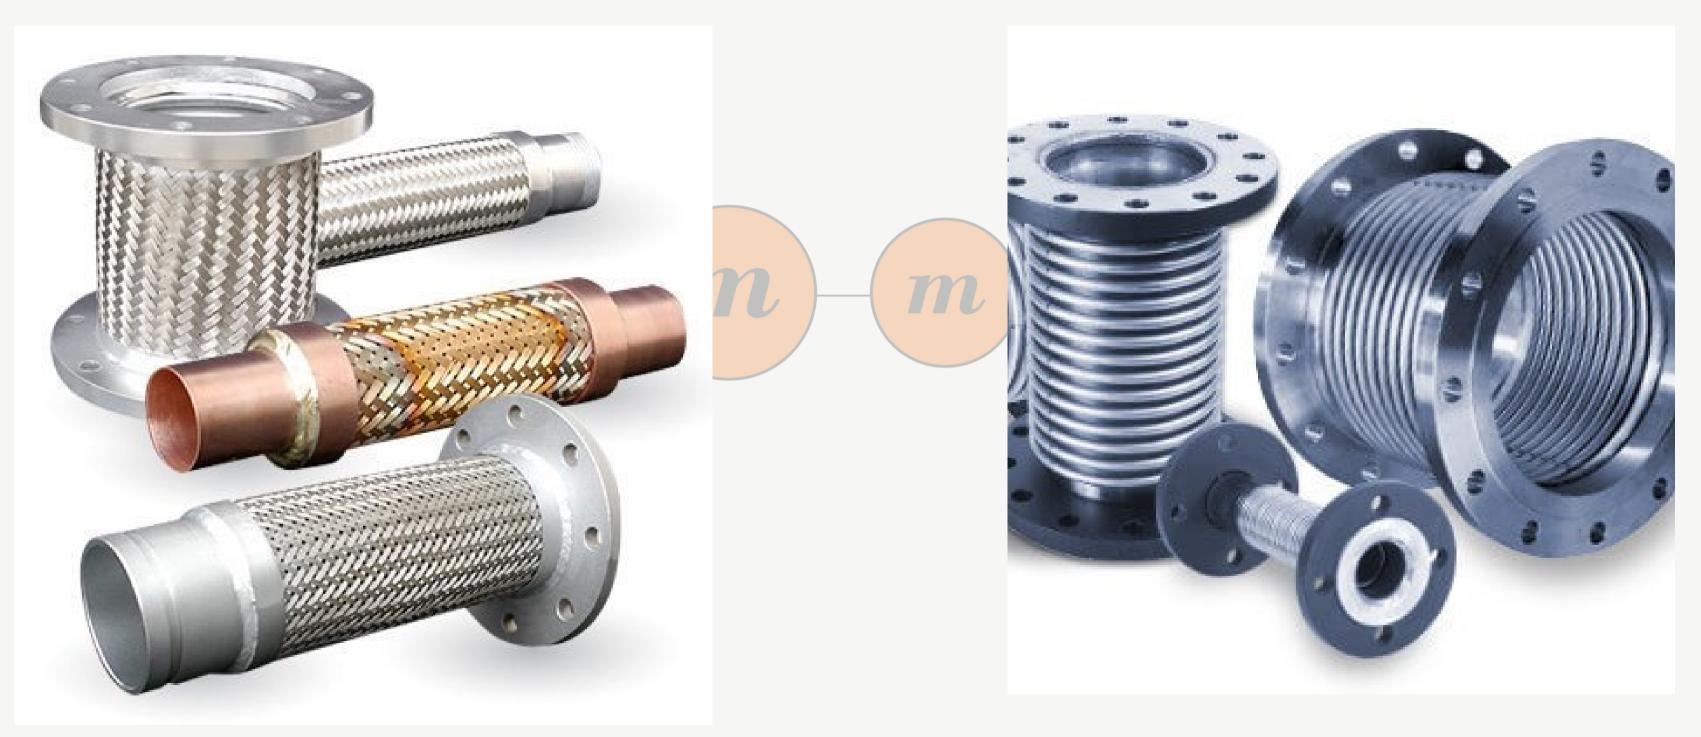

#### **Traub components**

Capacity ranging Dia 10 to Dia 60 mm precision turned components.

DIODE SUPPORT

**TERMINALSUPPORT** 

INSULATOR

PANEL COVER

CONTACTOR BRACKET

SHIP BELLOW

TERMINAL

VACCUM CONTACTOR SUPPORT

AXLE BRACKET

COOKER HANDLE

BUSBAR

BRAKE AXLE

TELECOMMUNICATION BOX

SURFACE BOX