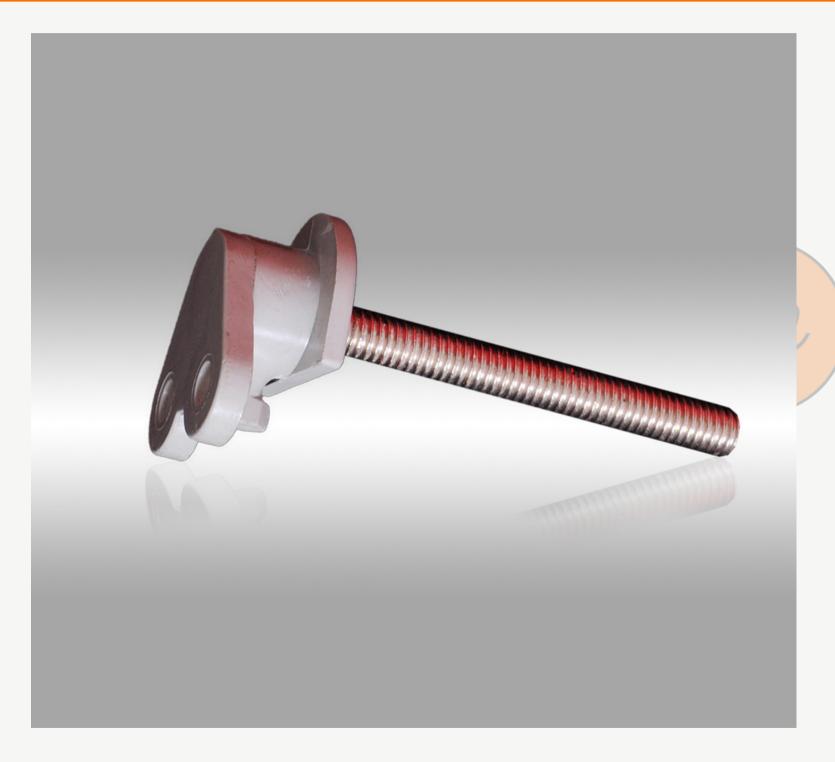

#### **Traub components**

Capacity ranging Dia 10 to Dia 60 mm precision turned components.

DIODE SUPPORT

**TERMINALSUPPORT** 

INSULATOR

PANEL COVER

CONTACTOR BRACKET

SHIP BELLOW

TERMINAL

VACCUM CONTACTOR SUPPORT

AXLE BRACKET

COOKER HANDLE

BUSBAR

BRAKE AXLE

TELECOMMUNICATION BOX

SURFACE BOX